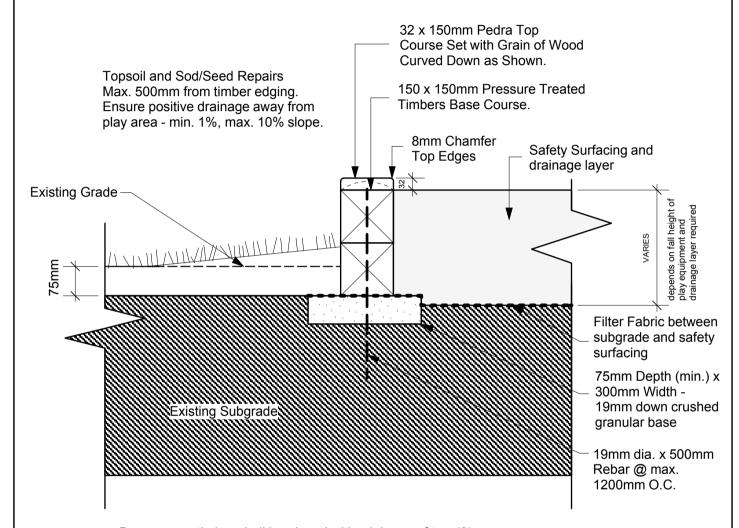

## Pedra Double Timber Edging Detail

SCD 651AR

Base course timber shall be pinned with minimum of two (2) 19mm dia. rebar @ max. 1200mm O.C.

Pedra top course shall be pre-drilled and screwed down using screws treated for ACQ use and sized to suit. Two parallel screws at each end of the timbers and at 600mm O.C. along length and at ends. Only use but joints for straight sections of pedra. Min.

length of timbers to be 1200mm. Install longest lengths possible.